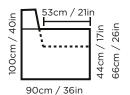

Inspired by Generations. Made with Finnish Craftsmanship. Destined to Cozy Home.



www.pohjanmaan.f



## **CUSTOMIZING**

- 1. Choose combination.
- 2. Choose upholstery: Available with hundreds of upholstery materials and colors.
- 3. Choose details: Sitting comfort, contrast stitching, functions and extras.
- 4. Choose legs: Tens of wooden or metal legs.

# FRAME CONSTRUCTION

Individually bench-made by Scandinavian craftsmen. Seat Frame constructed of select SOLID SPRUCE with finger joints and no-zag springs (at least four per seat).

Back parts constructed with Mortise & Tenon design for extraordinary durability. Exterior sides and back fully padded.

## WOOD



# COMFORT

Medium

**FUNCTIONS** 

## LEGS

Wood, Metal

# UPHOLSTERY

Leather, Fabric, Compination

EXTRA

### MEASURES



#### SOFAS / RECLINER SOFAS WITH ARMRESTS



84cm / 33in