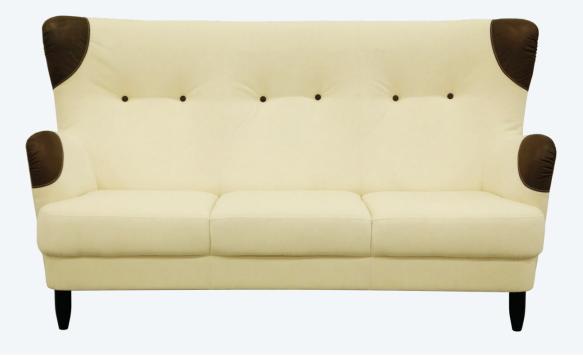

# Matilda Collection

Inspired by Generations. Made with Finnish Craftsmanship. Destined to Cozy Home.



www.pohjanmaan.f



## **CUSTOMIZING**

- 1. Choose combination.
- 2. Choose upholstery: Available with hundreds of upholstery materials and colors.
- 3. Choose details: Sitting comfort, contrast stitching, functions and extras.
- 4. Choose legs: Tens of wooden or metal legs.

# FRAME CONSTRUCTION

Individually bench-made by Scandinavian craftsmen. Seat Frame constructed of select SOLID SPRUCE with finger joints and no-zag springs (at least four per seat).

Back parts constructed with Mortise & Tenon design for extraordinary durability. Exterior sides and back fully padded.

## WOOD



# COMFORT

Medium

**FUNCTIONS** 

## LEGS

Wood, Metal

# UPHOLSTERY

Leather, Fabric, Compinati