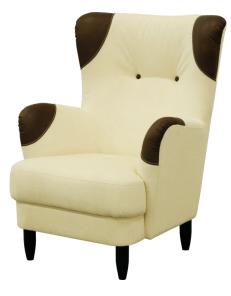

# Matilda Collection

Inspired by Generations. Made with Finnish Craftsmanship. Destined to Cozy Home.



www.pohjanmaan.f



## **CUSTOMIZING**

- 1. Choose combination.
- 2. Choose upholstery: Available with hundreds of upholstery materials and colors.
- 3. Choose details: Sitting comfort, contrast stitching, functions and extras.
- 4. Choose legs: Tens of wooden or metal legs.

# FRAME CONSTRUCTION

Individually bench-made by Scandinavian craftsmen. Seat Frame constructed of select SOLID SPRUCE with finger joints and no-zag springs (at least four per seat).

Back parts constructed with Mortise & Tenon design for extraordinary durability. Exterior sides and back fully padded.

## WOOD



# COMFORT

Medium

**FUNCTIONS** 

## LEGS

Wood, Metal

# UPHOLSTERY

Leather, Fabric, Compination