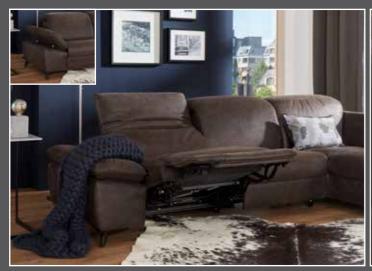

## end elements with Wallfree function

W/D/H: 187/107/84

- metal feet alternatively in:

- stainless steel look brushed
- anthracite (powder-coated)
- all electrical variants are available with external storage battery (optionally in silver-coloured or anthracite-grey)
- for the electrical variants, the seat/backrest and headrest are adjusted via toggle switches on the side of the seat

# without function

W/D/H: 252/107/84

with Wallfree function