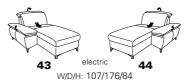

## end elements with Wallfree function

W/D/H: 187/107/84

- metal feet alternatively in:

- stainless steel look brushed
- anthracite (powder-coated)
- all electrical variants are available with external storage battery (optionally in silver-coloured or anthracite-grey)
- for the electrical variants, the seat/backrest and headrest are adjusted via toggle switches on the side of the seat