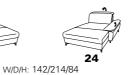

elements 75 and 89

version "N" matching to all end elements and corner elements, except variant 75



# end elements open, with storage space





W/D/H: 139/105/84



## end elements with Wallfree function

W/D/H: 187/107/84





















- metal feet alternatively in:

- stainless steel look brushed
- anthracite (powder-coated)
- all electrical variants are available with external storage battery (optionally in silver-coloured or anthracite-grey)
- for the electrical variants, the seat/backrest and headrest are adjusted via toggle switches on the side of the seat

## intermediate elements - without function



W/D/H: 75/105/84



W/D/H: 120/105/84

## intermediate elements with Wallfree function



## intermediate elements - with pull-out bed



#### end elements - recamières





W/D/H: 127/214/84





# without function



W/D/H: 252/107/84



with Wallfree function





#### footstools