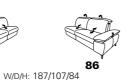

#### end elements without function

W/D/H: 187/107/84

end elements - with pull-out bed

version "H" matching to corner elements 75 and 89

version "N" matching to all end elements and corner elements, except variant 75