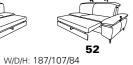

#### end elements without function

W/D/H: 187/107/84

end elements - with pull-out bed

version "H" matching to corner elements 75 and 89

version "N" matching to all end elements and corner elements, except variant 75