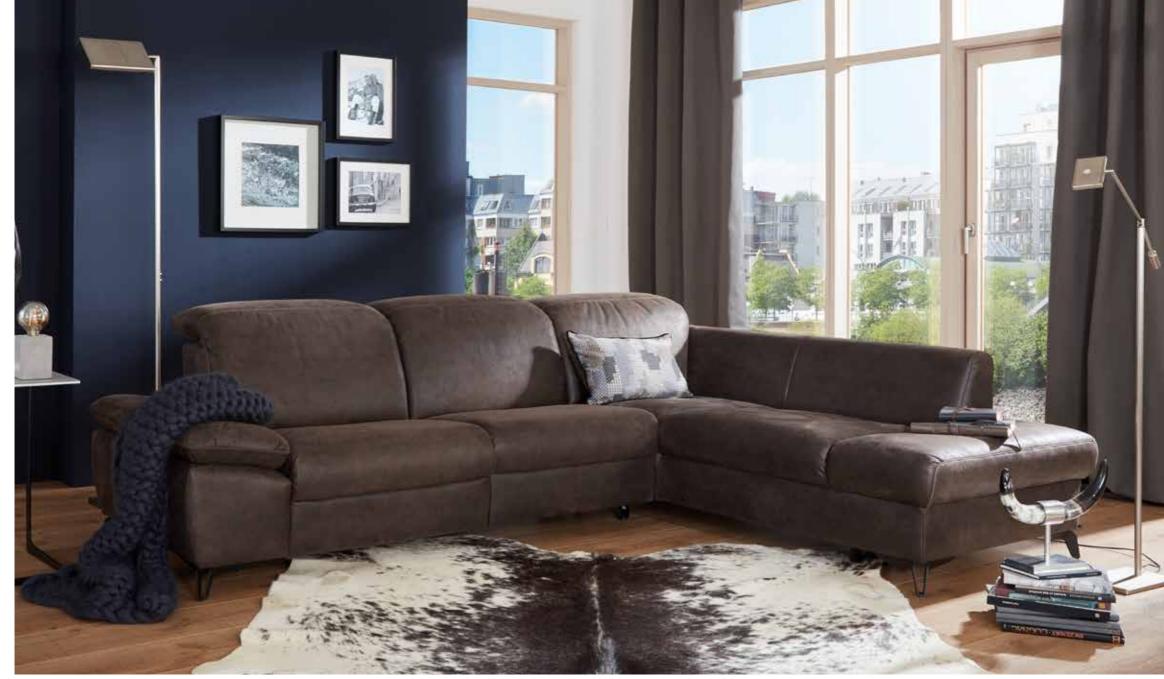

Composition: 19 / 92 Cover: 13 K-Nevada mocca

with metal feet optionally in stainless steel look brushed or anthracite powder-coated

1916

Variant 19 with Wallfree function in the outer seat and adjustable armrest

with contrast stitching

Variant 92 with integrated corner section