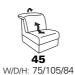

## intermediate elements - without function

W/D/H: 75/105/84

W/D/H: 120/105/84