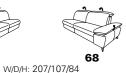

#### end elements without function

W/D/H: 187/107/84

end elements - with pull-out bed

version "H" matching to corner elements 75 and 89

version "N" matching to all end elements and corner elements, except variant 75