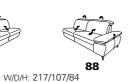

## end elements with Wallfree function

W/D/H: 187/107/84

- metal feet alternatively in:

- stainless steel look brushed
- anthracite (powder-coated)
- all electrical variants are available with external storage battery (optionally in silver-coloured or anthracite-grey)
- for the electrical variants, the seat/backrest and headrest are adjusted via toggle switches on the side of the seat