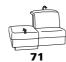

Composition: 19 / 92 Cover: 13 K-Nevada mocca

with metal feet optionally in stainless steel look brushed or anthracite powder-coated



1916



Variant 19 with Wallfree function in the outer seat and adjustable armrest



with contrast stitching



Variant 92 with integrated corner section



#### corner elements



W/D/H: 103/103/84



W/D/H: 118/118/84

#### end elements without function







W/D/H: 187/107/84





end elements - with pull-out bed





version "H" matching to corner elements 75 and 89

version "N" matching to all end elements and corner elements, except variant 75



# end elements open, with storage space





W/D/H: 139/105/84



## end elements with Wallfree function

W/D/H: 187/107/84





















- metal feet alternatively in:

- stainless steel look brushed
- anthracite (powder-coated)
- all electrical variants are available with external storage battery (optionally in silver-coloured or anthracite-grey)
- for the electrical variants, the seat/backrest and headrest are adjusted via toggle switches on the side of the seat

## intermediate elements - without function



W/D/H: 75/105/84



W/D/H: 120/105/84

## intermediate elements with Wallfree function



## intermediate elements - with pull-out bed



#### end elements - recamières





W/D/H: 127/214/84





# without function



W/D/H: 252/107/84



with Wallfree function





#### footstools