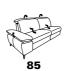

#### end elements without function

W/D/H: 187/107/84

end elements - with pull-out bed

version "H" matching to corner elements 75 and 89

version "N" matching to all end elements and corner elements, except variant 75