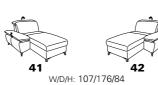

## end elements with Wallfree function

W/D/H: 187/107/84

- metal feet alternatively in:

- stainless steel look brushed
- anthracite (powder-coated)
- all electrical variants are available with external storage battery (optionally in silver-coloured or anthracite-grey)
- for the electrical variants, the seat/backrest and headrest are adjusted via toggle switches on the side of the seat