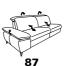

## end elements with Wallfree function

W/D/H: 187/107/84

- metal feet alternatively in:

- stainless steel look brushed
- anthracite (powder-coated)
- all electrical variants are available with external storage battery (optionally in silver-coloured or anthracite-grey)
- for the electrical variants, the seat/backrest and headrest are adjusted via toggle switches on the side of the seat