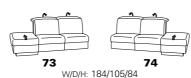

#### end elements without function

W/D/H: 187/107/84

end elements - with pull-out bed

version "H" matching to corner elements 75 and 89

version "N" matching to all end elements and corner elements, except variant 75