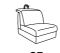

## intermediate elements - without function

W/D/H: 75/105/84

W/D/H: 120/105/84