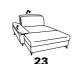

r elements 75 and 89

version "N" matching to all end elements and corner elements, except variant 75



# end elements open, with storage space





W/D/H: 139/105/84



## end elements with Wallfree function

W/D/H: 187/107/84





















- metal feet alternatively in:

- stainless steel look brushed
- anthracite (powder-coated)
- all electrical variants are available with external storage battery (optionally in silver-coloured or anthracite-grey)
- for the electrical variants, the seat/backrest and headrest are adjusted via toggle switches on the side of the seat

## intermediate elements - without function



W/D/H: 75/105/84



W/D/H: 120/105/84

## intermediate elements with Wallfree function



## intermediate elements - with pull-out bed



#### end elements - recamières





W/D/H: 127/214/84





# without function



W/D/H: 252/107/84



with Wallfree function





#### footstools