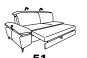

#### end elements without function

W/D/H: 187/107/84

end elements - with pull-out bed

version "H" matching to corner elements 75 and 89

version "N" matching to all end elements and corner elements, except variant 75