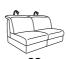

W/D/H: 118/118/84

#### end elements without function







W/D/H: 187/107/84





end elements - with pull-out bed





version "H" matching to corner elements 75 and 89

version "N" matching to all end elements and corner elements, except variant 75



# end elements open, with storage space





W/D/H: 139/105/84



## end elements with Wallfree function

W/D/H: 187/107/84





















- metal feet alternatively in:

- stainless steel look brushed
- anthracite (powder-coated)
- all electrical variants are available with external storage battery (optionally in silver-coloured or anthracite-grey)
- for the electrical variants, the seat/backrest and headrest are adjusted via toggle switches on the side of the seat

## intermediate elements - without function



W/D/H: 75/105/84



W/D/H: 120/105/84

## intermediate elements with Wallfree function



## intermediate elements - with pull-out bed



#### end elements - recamières





W/D/H: 127/214/84





# without function



W/D/H: 252/107/84



with Wallfree function





#### footstools