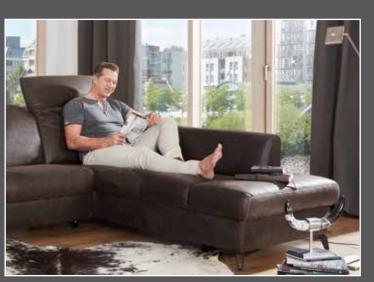

## end elements with Wallfree function

W/D/H: 187/107/84

- metal feet alternatively in:

- stainless steel look brushed
- anthracite (powder-coated)
- all electrical variants are available with external storage battery (optionally in silver-coloured or anthracite-grey)
- for the electrical variants, the seat/backrest and headrest are adjusted via toggle switches on the side of the seat