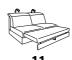

version "H" matching to corner elements 75 and 89

version "N" matching to all end elements and corner elements, except variant 75



# end elements open, with storage space





W/D/H: 139/105/84



## end elements with Wallfree function

W/D/H: 187/107/84





















- metal feet alternatively in:

- stainless steel look brushed
- anthracite (powder-coated)
- all electrical variants are available with external storage battery (optionally in silver-coloured or anthracite-grey)
- for the electrical variants, the seat/backrest and headrest are adjusted via toggle switches on the side of the seat

## intermediate elements - without function



W/D/H: 75/105/84



W/D/H: 120/105/84

## intermediate elements with Wallfree function



## intermediate elements - with pull-out bed



#### end elements - recamières





W/D/H: 127/214/84





# without function



W/D/H: 252/107/84



with Wallfree function





#### footstools