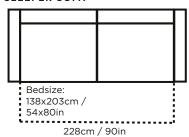

w.luontofurniture.com



#### **CUSTOMIZING**

- 1. Choose combination.
- 2. Choose upholstery: Available with hundreds of upholstery materials and colors.
- ${\it 3. Choose details: Sitting comfort, contrast stitching, functions and extras.}\\$
- 4. Choose legs: Tens of wooden or metal legs.

#### FRAME CONSTRUCTION

Individually bench-made by Scandinavian craftsmen.

Seat Frame constructed of select SOLID SPRUCE  $% \left( 1\right) =1$  with finger joints and no-zag springs (at least four per seat).

Back parts constructed with Mortise & Tenon design for extraordinary durability. Exterior sides and back fully padded.

#### **COMFORT**

Soft

#### **FUNCTIONS**

Sleeper

#### LEGS

Wood, Metal

#### **UPHOLSTERY**

Leather, Fabric,

#### **EXTRA**

#### **MEASURES**



#### SLEEPER SOFA