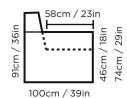

oom.



## LUONTO

www.luontofurniture.com



#### **CUSTOMIZING**

- 1. Choose combination.
- 2. Choose upholstery: Available with hundreds of upholstery materials and colors.
- ${\it 3. Choose details: Sitting comfort, contrast stitching, functions and extras.}\\$
- 4. Choose legs: Tens of wooden or metal legs.

#### FRAME CONSTRUCTION

Individually bench-made by Scandinavian craftsmen.

Seat Frame constructed of select SOLID SPRUCE  $% \left( 1\right) =1$  with finger joints and no-zag springs (at least four per seat).

Back parts constructed with Mortise & Tenon design for extraordinary durability. Exterior sides and back fully padded.

#### **COMFORT**

Soft

#### **FUNCTIONS**

Sleeper

#### LEGS

Wood, Metal

#### **UPHOLSTERY**

Leather, Fabric,

#### **EXTRA**

#### **MEASURES**



#### SLEEPER SOFA